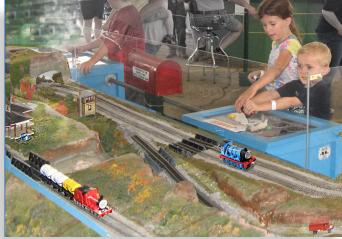

## Amazing

It's huge..our spectacular **FLECK'S CIRCUS** railroad layout with

big tents, animals and scores of people

Scan to donate to the Central Ohio Model Railroad Club

FUN FOR KIDS RUN THOMAS TRAINS

on our super size layout. Parental supervision required